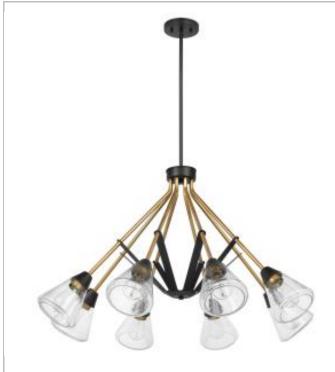

## NUVO 60-7686

STARLIGHT 8LT CHANDELIER

Notes

[www] 03-06-2023 01:08:30

| General                             |                                        |
|-------------------------------------|----------------------------------------|
| Status                              | Active                                 |
| Collection                          | Starlight                              |
| Finish                              | Matte Black/Natural Brass              |
| Style                               | Transitional                           |
| Number of Lamps                     | 8                                      |
| Height (in.)                        | 22.125                                 |
| Width (in.)                         | 38.00                                  |
| Indoor or Outdoor Fixture           | Indoor                                 |
| Specifications                      |                                        |
| Base                                | Medium                                 |
| Bulb Type                           | Incandescent                           |
| Max Wattage                         | 60W                                    |
| Bulb Included                       | No                                     |
| Glass Description                   | Clear Seeded                           |
| Weight (lb.)                        | 16.50                                  |
| Sloped Ceiling                      | Yes                                    |
| Fixture Type                        | Chandelier                             |
| Fixture Material                    | Steel                                  |
| Dimensions                          |                                        |
| Back Plate or Canopy Height (in.)   | 0.79                                   |
| Back Plate or Canopy Diameter (in.) | 4.92                                   |
| Stem Length                         | 36 in.                                 |
| Compliance                          |                                        |
| Safety Listing                      | cULus                                  |
| Location Rating                     | Damp                                   |
| CA T20 / T24 Rationale              | T20 Exempt - Fixtures Not<br>Regulated |
| California Status                   | Lawful for sale in California          |
| Title 20 / 24 Status                | Lawful for sale                        |
| California Prop 65                  | Lead                                   |